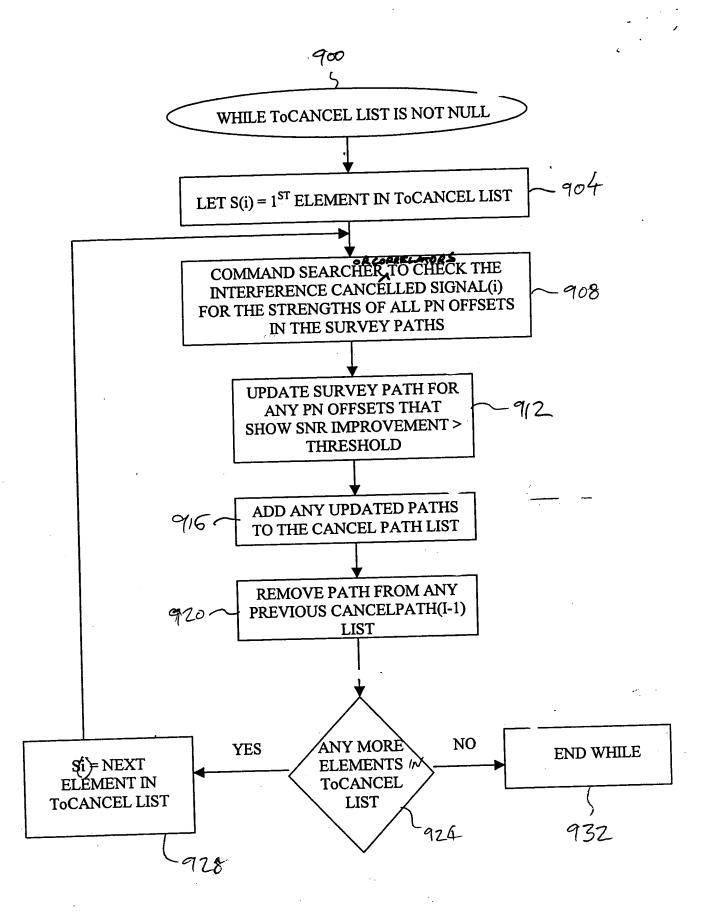

FIG. 1

Fig.7

Fig. 8

Fig. 9

Fig. 10,

Fig. 11

|                                       | CADIDATE     | TO CANCE!                             | LIST                                  |                                       | ich.                                    | 1208                | 12/2                             |                                       |
|---------------------------------------|--------------|---------------------------------------|---------------------------------------|---------------------------------------|-----------------------------------------|---------------------|----------------------------------|---------------------------------------|
|                                       |              |                                       | ! :                                   |                                       | )                                       | 1.                  |                                  | 410                                   |
| : :                                   | DEMODULAT    | ING FINGER                            | SIGNAL                                | - PATH                                | SIGNAL                                  | STREMET             | H SECTO                          | R                                     |
| · · · · · · · · · · · · · · · · · · · | 1            | · · · · · · · · · · · · · · · · · · · |                                       | <i>!</i>                              |                                         | SIR                 |                                  |                                       |
| <del> </del>                          | 4. 7.        |                                       |                                       | /                                     |                                         | 1528                | 1                                |                                       |
| • • • • • •                           | 4            | † 1 P + F + F                         |                                       | <u>ج</u>                              |                                         | 92B                 |                                  |                                       |
|                                       |              | :                                     | <u> </u>                              |                                       |                                         | 128B                |                                  | <u></u>                               |
|                                       |              |                                       |                                       | •                                     |                                         |                     | • • • •                          | • • • • •                             |
|                                       |              |                                       |                                       | F:4-12                                | <del>į</del>                            |                     |                                  | · · · · · · · · · · · · · · · · · · · |
| 23                                    | 24           |                                       |                                       |                                       | • · · · · · · · · · · · · · · · · · · · |                     |                                  |                                       |
| ,                                     | TO CAME      |                                       | · · · · · · · · · · · · · · · · · · · | <del> </del>                          | 1204                                    |                     | ·                                |                                       |
|                                       | DEMONILATION |                                       | 516NAL                                | DA+1 0                                | 1. 34                                   |                     |                                  |                                       |
|                                       | I LATER I    | 7/3 1 1M3C/A                          | 1                                     | - 1414                                | 420                                     |                     | · • · · · · · ·                  |                                       |
|                                       | 3            |                                       | 2                                     | 1 1 1                                 |                                         |                     |                                  | · · · · ·                             |
|                                       | 4            |                                       | 3                                     |                                       |                                         |                     |                                  |                                       |
|                                       |              |                                       |                                       |                                       | <del>.</del>                            | 4 . 1               |                                  |                                       |
|                                       |              | F13-13                                |                                       |                                       | · ·                                     |                     |                                  | · · · · · · · · · · · · · · · · · · · |
|                                       |              |                                       |                                       | · • • • • •                           |                                         | 1                   |                                  |                                       |
|                                       |              |                                       | - 1- 1-1-                             | · · · · · · · · · · · · · · · · · · · |                                         | : . :               |                                  |                                       |
|                                       |              |                                       |                                       |                                       |                                         | 436                 |                                  |                                       |
|                                       |              |                                       |                                       | 224                                   |                                         | (                   | 23 (                             | 1504                                  |
|                                       |              | and the second second                 | · · · · · · · · · · · · · · · · · · · | <i>&gt;</i>                           |                                         |                     | 1                                |                                       |
|                                       |              |                                       |                                       |                                       |                                         |                     | <u>`</u>                         | <del></del>                           |
|                                       |              |                                       |                                       | CANCEL                                | LED SIGNAL                              | L FEED L            | ·ST )                            |                                       |
|                                       |              |                                       |                                       | DEMODI                                | LED SIGNAL<br>LATING FIR                | L FEED L            | NCELLEA                          | CALELED PA                            |
|                                       |              |                                       |                                       | DEMOS                                 | LED SIGNAL<br>CATING FIN<br>1<br>2      | L FEED L            | NOTELLEA                         | CALELLED PAT                          |
|                                       |              |                                       |                                       | DEMOS                                 | LED SIGNAL<br>CATING FIN<br>2<br>2      | L FEED LI<br>KER CA | NOTELIFA  I  Z  3                | CALEBUED PAT                          |
|                                       |              |                                       |                                       | LEMODI                                | LED SIGNAL<br>CATING FIN<br>2<br>3      | L FEED LI           | NET LEA<br>1<br>2<br>3           | CALESTED PAT                          |
|                                       |              |                                       |                                       | CANCE!                                | LED SIGNAL<br>CATING FIN<br>2<br>2      | L FEED LI<br>WED CA | NOTELIFA  1  2  3                | CALELLED PAT                          |
|                                       |              |                                       |                                       | CANCEL                                | LED SIGNAL<br>CATING FIN<br>2<br>2      | Fig. 1              | NEFLIFA  1  2  3                 | CAMERICO PAT                          |
|                                       |              |                                       |                                       | CANCEL<br>DEMOS.                      | LED SIGNAL<br>CATING FIN<br>2<br>2<br>3 | Fig.                | NOTILEA<br>I<br>2<br>3           | CALEBUED PAT                          |
|                                       |              |                                       |                                       | CANCE!                                | LED SIGNA,<br>LATING FIN<br>2<br>2<br>3 | Fig.                | NOTELIFA  1  2  3                | CALEBUED PA                           |
|                                       | CANCELLED    | RATHSLIST                             |                                       | CANCE!                                | LED SIGNAL<br>CATING FIN<br>2<br>2<br>3 | FER CA              | NET LEA<br>I<br>2<br>3           | CALEBUED PAT                          |
|                                       |              | RATHS LIST<br>TH CTRACKER             | SIEU                                  | AL PATTI                              | CATING FIN                              | KFA CA              | NOTILEA<br>I<br>2<br>3           | CALCELLED PAT                         |
|                                       |              |                                       | ) SIW                                 | AL PATTI                              | LED SIGNAL<br>CATING FIN<br>2<br>2<br>3 | KFA CA              | NET J<br>NET LIFA<br>1<br>2<br>3 | CALEBUED PAT                          |
|                                       |              |                                       | SIEW                                  | Newson<br>43                          | CATING FIN                              | KFA CA              | NETUEA<br>I<br>2<br>3            | CALEBUED PAT                          |
|                                       |              |                                       | SIGN                                  | AL PATTI                              | CATING FIN                              | KFA CA              | NOTELIFA  1  2  3                | CALEBUED PAT                          |
|                                       |              |                                       | ) SIW                                 | AL PATTI                              | CATING FIN                              | KFA CA              | NEFLIFA  1  2  3                 | CALEBUED PAT                          |
|                                       |              |                                       | SIGN                                  | AL PATTI                              | CATING FIN                              | KFA CA              | NOTELIFA  1  2  3                | CALCELLED PAT 253 1,3                 |
|                                       |              |                                       | SIGN                                  | AL PATTI                              | CATING FIN                              | KFA CA              | NET JEA                          | CALEBUED PAT                          |
|                                       |              | TH CTRACKES                           |                                       | AL PATTI                              | CATING FIN                              | KFA CA              | NOTELIFA  1  2  3                | CANCELLED PATE                        |
|                                       |              | TH CTRACKES                           | S1601                                 | AL PATTI                              | CATING FIN                              | KFA CA              | NETUFA  1  2  3                  | CALCELLED PATE                        |
|                                       |              | TH CTRACKES                           |                                       | AL PATTI                              | CATING FIN                              | KFA CA              | NETUFA  1  2  3                  | CALEBUED PAT                          |